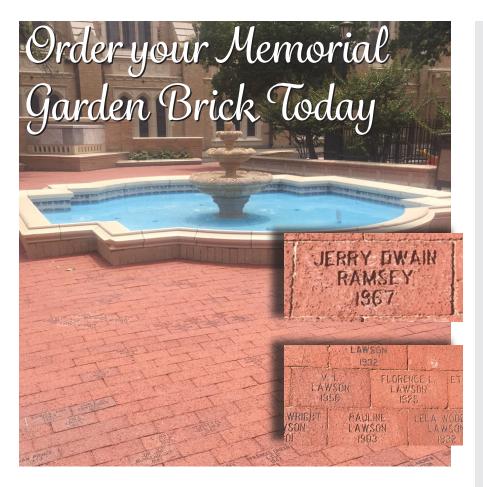

Please consider sponsoring a brick in Memorial Garden for yourself, your children, other relatives, a favorite Sunday School teacher at FUMC, or anyone else you wish to remember.

The FUMC Memorial Garden Brick Walk is an expression of gratitude and a source of financial support. This is a loving commemoration that everyone can be proud of.

The FUMC Memorial Garden Brick Walk is a way of honoring those who have served faithfully before us, and for those who serve now.

Proceeds from the sale of the bricks will support future key Trustee Infrastructure projects..

## Inscription

- Print individual's name along with the year
- Leave a blank box between words
- Each line accommodates only 13 characters, including blank boxes
- Each brick accommodates up to three lines
- Photocopy this form or use

   a separate sheet of paper if
   ordering more than one brick.